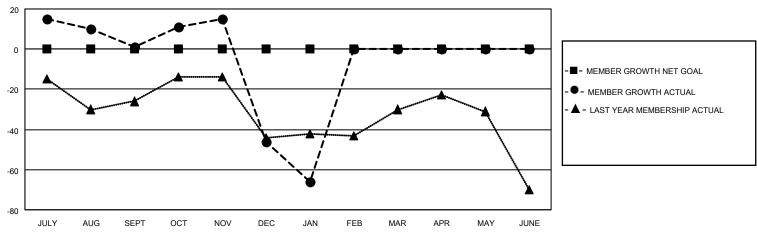

#### GOALS AND ACTUAL MEMBERS CUMULATIVE

| DROPPED CLUBS: 3 |     | 25 CLUBS OF 55 ADDED 1 OR<br>MORE NEW MEMBERS | GENDER DISTRIBUTION                |              |  |
|------------------|-----|-----------------------------------------------|------------------------------------|--------------|--|
|                  |     | MORE NEW MEMBERS                              | MALE                               | 863 (65.53%) |  |
|                  |     |                                               | FEMALE                             | 448 (34.02%) |  |
| DROPPED MEMBERS  |     |                                               | NON BINARY                         | 0 (0.00%)    |  |
|                  |     |                                               | PREFER NOT TO ANSWER               | 6 (0.46%)    |  |
| DECEASED         | 17  |                                               |                                    | ,            |  |
| CLUB CANCELLED   | 53  | CLICK HERE FOR CUMULATIVE                     | TOTAL FAMILY UNIT MEMBERS          | 184          |  |
| OTHER            | 90  | MEMBERSHIP DATA                               |                                    |              |  |
| TOTAL            | 160 |                                               | FAMILY MEMBERS PAYING HALF DUES 97 |              |  |
|                  |     |                                               |                                    |              |  |